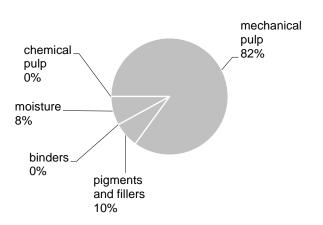

## **Product composition**

This product contains biomass carbon, equivalent to 1506 kg of CO2 per tonne of paper